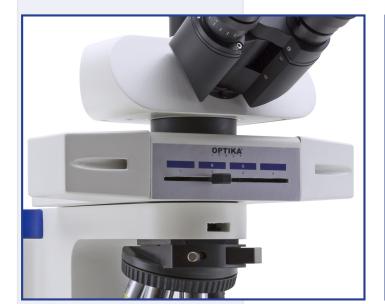

## **Description:**

LED fluorescence with 4 filter positions

| Source       | Blue and Green LED. Power: 3.6 W. Lifetime: about 50,000 h.  LEDs are factory-precentered.                                            |
|--------------|---------------------------------------------------------------------------------------------------------------------------------------|
| Filters      | 4-position sliding filter holder.  Standard mounted filtersets: - B: EX 450-490, DM 495, EM 520LP; - G: EX 500-540, DM 565, EM 575LP; |
| Power supply | Included. Voltage: 100/240 Vac, 50/60 Hz, Output 6 V 2.5 A. Max power required: 8 W.                                                  |
| Dimensions   | 230 mm overall length.                                                                                                                |