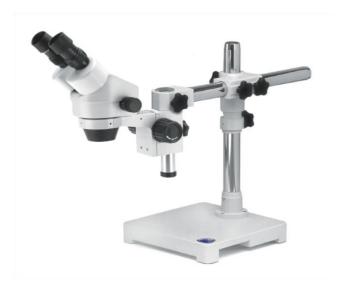

Binocular stereozoom microscope, 7x...45x, overhanging stand

| <b>Observation Method -</b> | Brightfield                        | Yes                            |
|-----------------------------|------------------------------------|--------------------------------|
| Incident Light              | Simple polarized light             | As optional                    |
|                             |                                    |                                |
| Head                        | Туре                               | Binocular                      |
|                             | Construction material              | Plastic mold / Aluminum gears  |
|                             | Inclination                        | 45°                            |
|                             | 360° rotating                      | Yes                            |
|                             | Interpupillary distance (mm)       | 51-75                          |
|                             | Dioptric adjustment                | On both tubes                  |
|                             | Fixing screw for eyepieces         | Yes                            |
|                             | Head holder internal diameter (mm) | 76                             |
|                             | Tube inner diameter (mm)           | 30                             |
|                             |                                    |                                |
| Eyepieces                   | Field number (mm)                  | 21                             |
|                             | Magnification                      | 10x                            |
|                             | Micrometric scale                  | As optional                    |
|                             | Diameter of micrometer glass (mm)  | 23                             |
|                             | High eyepoint (for glass wearers)  | Yes                            |
|                             | Rubber cup                         | Yes                            |
|                             |                                    |                                |
| Objective                   | Optical system                     | Greenough                      |
|                             | Anti-fungus treatment              | Yes                            |
|                             | Zoom type                          | Parfocal achromatic            |
|                             | Working distance (mm)              | 100                            |
|                             | Standard magnifications            | 7x-45x                         |
|                             | Zoom ratio                         | 6.43                           |
|                             |                                    |                                |
| Focusing System             | Туре                               | Coarse                         |
|                             | Coarse total travel (mm)           | 50                             |
|                             | Adjustable tension                 | Yes                            |
|                             | Head holder internal diameter (mm) | 76                             |
|                             |                                    |                                |
| Stand                       | Туре                               | Simple overhanging             |
|                             | Pillar diameter (mm)               | 32                             |
| A                           |                                    |                                |
| Accessories Included        | Dust cover                         | Yes                            |
|                             | User Manual                        | Digital version (downloadable) |
| Additional Information      |                                    |                                |
|                             | Maximum sample height (mm):        | 223 (from bench)               |
|                             |                                    |                                |
| Product Dimensions          | Total height (mm)                  | 420                            |
|                             | Head height (mm)                   | 230                            |
|                             | Head width (mm)                    | 175                            |
|                             | Head depth (mm)                    | 175                            |
|                             | Base height (mm)                   | 80                             |
|                             | Base width (mm)                    | 230                            |
|                             | Base depth (mm)                    | 230                            |
|                             | Horizontal arm (mm)                | 430                            |
|                             | , , , ,                            |                                |
| Product Weight              | (kg)                               | 15                             |
|                             | . <del>.</del> .                   |                                |